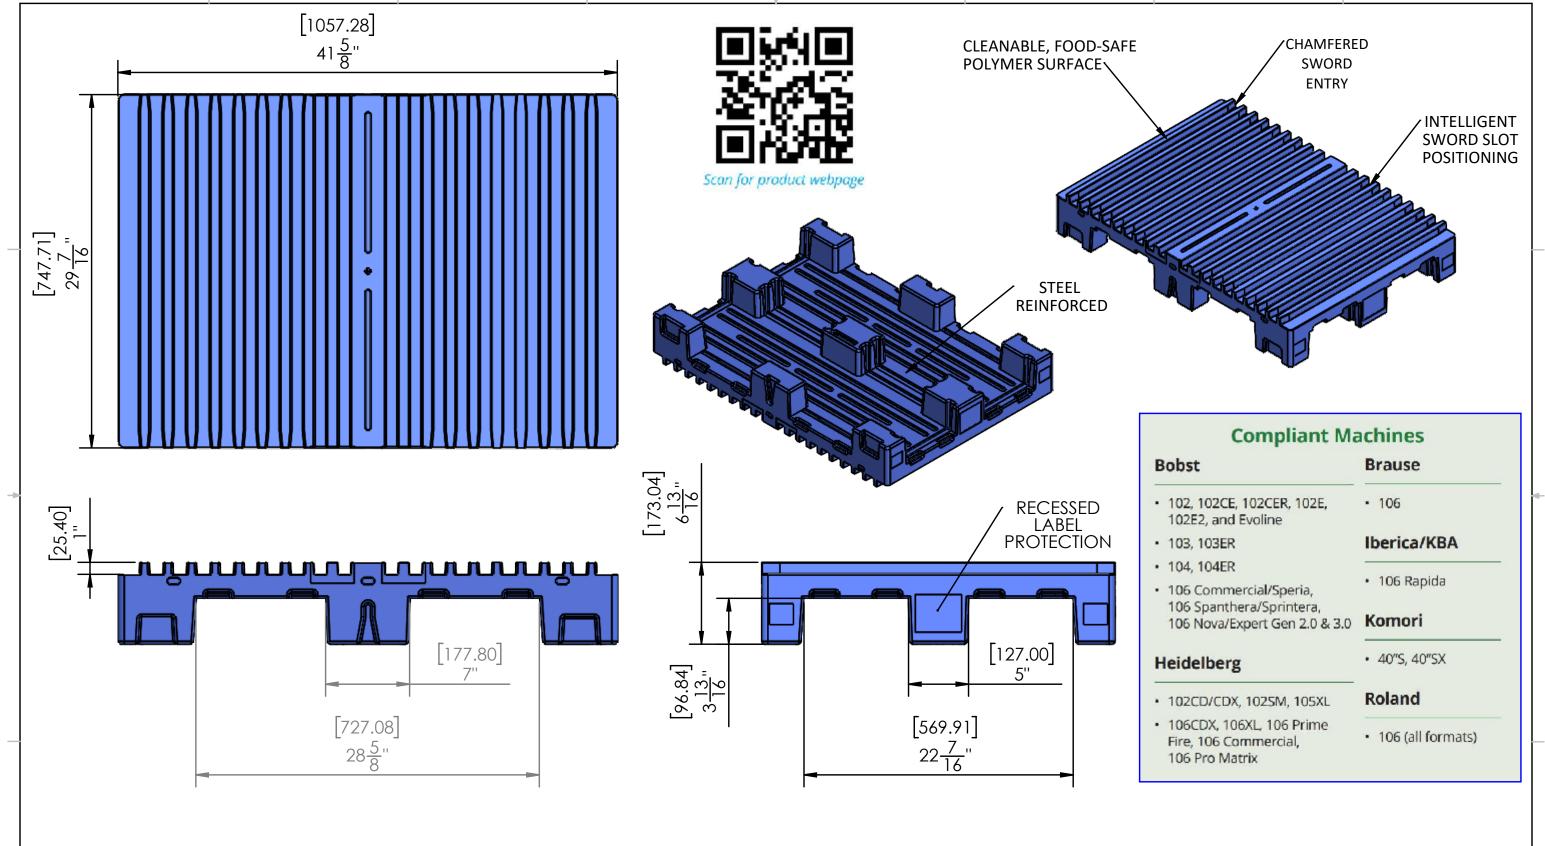

## **PALLET FEATURES:**

FULL AUTOMATIC PRESS CAPABLE
STEEL REINFORCEMENT
CHAMFERED SWORD ENTRY
INTELLIGENT SWORD SLOT POSITIONING
4-WAY ENTRY
CLEANABLE, FOOD-SAFE POLYPROPYLENE

## **OVERALL DIMENSIONS:**

1050mm X 750mm X 170mm 41-3/8" X 29-7/16" X 7"