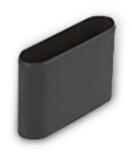

### **Description**

Pace® Seamless Tube Ovals are renowned for strength and height tolerances. Available with or without punchout.

### **Physical Properties**

Wall Thickness Varies by cut size
Bevel Varies by cut size

Case Hardened Yes
Cut Edge Tolerance +.010"

### **Availability & Ordering Information**

Pace Seamless Hangover Punches are named by their cut size as specified in the following example:

Ex. Bent Oval - 1/4" x 1/2"

Bevel legend is as follows:

- OB (Outside Bevel)
- CB (Center Bevel)
- IB (Inside Bevel)