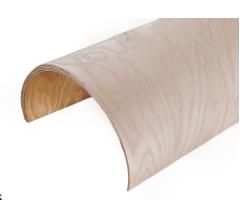

## Description

Freeman Maple Rotary Dieboard 2.0 is a strong and stable maple rotary dieboard. This dieboard has a natural color and is constructed of maple faces, with maple or other hardwood inner plies. Recent improvements have been made at the mill to further stabilize the ID's of this proven dieboard. In addition to very reliable ID's, Freeman Maple Rotary Dieboard 2.0 offers straight edges and consistent laser cutting.